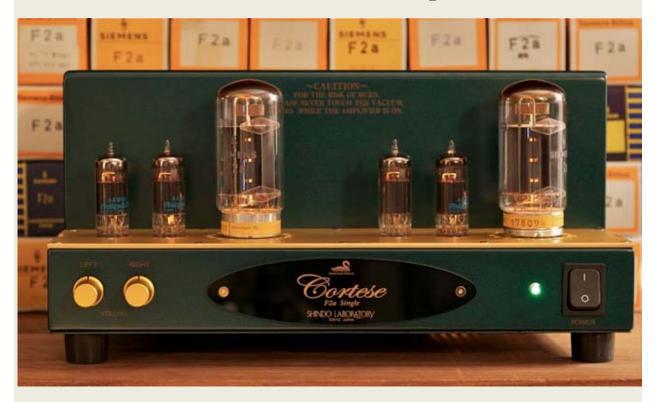

## **Cortese Stereo Power Amplifier**

The Cortese is Ken Shindo's stereo single ended amplifier. Built to bring the qualities of his legendary reference products to a wider audience. Comes with the Siemens F2a output tube. Power output is 10 watts. Speakers of 90db sensitivity and above are recommended.

Effective output power: 10W in class A

Input: RCA Pin Jack

Input sensitivity / Impedance :  $0.5V / 250K\Omega$ 

Signal to Noise Ratio: 90dB. Frequency Response: 20-20000Hz.

Power Consumption: 80W

Power Requirements: AC-120V or 220-230V, 50/60Hz.

Dimensions: W 350 x H 175 x D 255 mm.

Tube complement: 2 x Siemens F2a

Weight: 12.5 Kg.